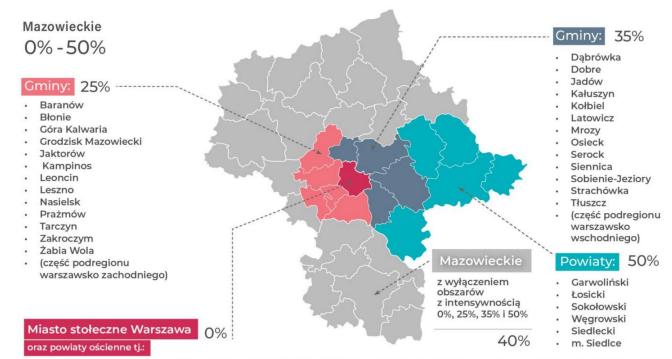

### What does the amount of support depend on:

- Place of investment implementation
- Company status
- Investment subject

The map shows support for large enterprises

For medium-sized enterprises, add +10%

For small and micro enterprises, add +20%

powiat legionowski (gminy: Legionowo, Jabłonna, Nieporęt, Waliszew), powiat miński (gminy: Mińsk Mazowiecki, Sulejówek, Cegłów, Dębe Wielkie, Halinów, Jakubów, Stanisławów), powiat otwocki (gminy: Józefów, Otwock, Celestynów, Karczew, Wiązowna), powiat wołomiński (gminy: Kobyłka, Marki, Ząbki, Zielonka, Klembów, Poświętne, Radzymin, Wołomin) powiat grodziski (gminy: Milanówek, Podkowa Leśna), powiat nowodworski (gminy: Nowy Dwór Mazowiecki, Czosnów, Pomiechówek), powiat piaseczyński (gminy: Konstancin Jeziorna, Lesznowola, Piaseczno), powiat warszawski zachodni (gminy: Izabelin, Łomianki, Ożarów Mazowiecki, Stare Babice) powiat pruszkowski (cały).