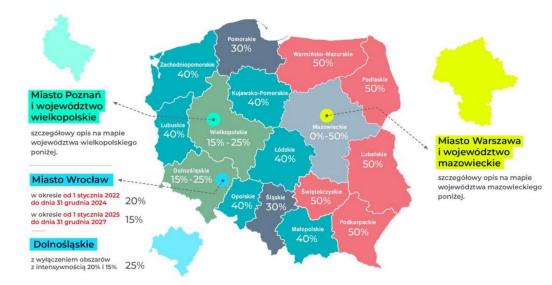

### What does the amount of support depend on:

- Place of investment implementation
- Company status
- Investment subject

The map shows support for large enterprises

For medium-sized enterprises, add +10%

For small and micro enterprises, add +20%

powiat legionowski (gminy: Legionowo, Jabłonna, Nieporęt, Waliszew), powiat miński (gminy: Mińsk Mazowiecki, Sulejówek, Cegłów, Dębe Wielkie, Halinów, Jakubów, Stanisławów), powiat otwocki (gminy: Józefów, Otwock, Celestynów, Karczew, Wiązowna), powiat wołomiński (gminy: Kobyłka, Marki, Ząbki, Zielonka, Klembów, Poświętne, Radzymin, Wołomin) powiat grodziski (gminy: Milanówek, Podkowa Leśna), powiat nowodworski (gminy: Nowy Dwór Mazowiecki, Czosnów, Pomiechówek), powiat piaseczyński (gminy: Konstancin Jeziorna, Lesznowola, Piaseczno), powiat warszawski zachodni (gminy: Izabelin, Łomianki, Ożarów Mazowiecki, Stare Babice) powiat pruszkowski (cały).