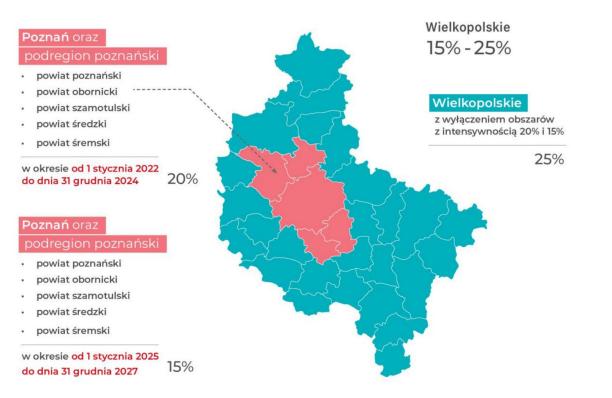

### What does the amount of support depend on:

- Place of investment implementation
- Company status
- Investment subject

The map shows support for large enterprises

For medium-sized enterprises, add +10%