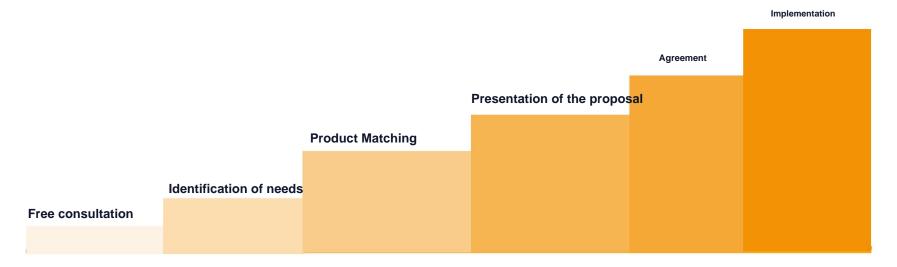

# Thank you for your attention!

Thank you very much for taking the time for a free consultation. Thanks to this meeting, we were able to better understand your investment needs and start working together to implement them.

We have now completed the first two stages of our process: a free consultation and identification of needs. Now we are preparing product proposals that best suit your expectations. The next step will be to discuss them in detail, along with a presentation of our offer. We prefer this meeting to take place in person so that we can more accurately answer your questions and clarify any details.

After mutual acceptance of the selected solutions, we will proceed to finalize the contract and then implement the entire project. We will contact you soon to discuss the details and schedule the next meeting.